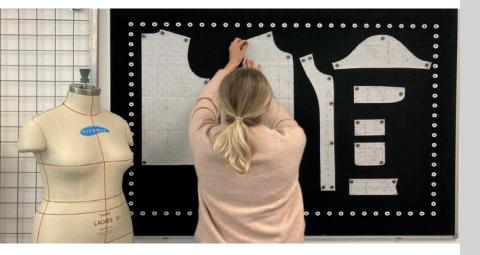

The Velocity V-Shoot is incredibly easy to learn. Simply place the patterns on the magnetic board, take a photo, and the software will automatically vectorize and export them as a .DXF file, ready to be opened in any CAD software used in the apparel industry.

## Fast · Compact · Precise Compatible · Calibration Free

- Auto-Calibration: Unlike similar solutions. V-Shoot does not require calibration each time a pattern is digitized. The system only needs a one-time calibration during initial installation.
- Versatility: Compatible with major design and cutting software. Offers .DXF, AAMA DXF, and .PLT file export options.
- Editable Files: Once digitized, files can be edited to add various notches, smooth vector lines, add perforations, place points, and delete or merge mirrored pieces.
- Multiple Sizes Available: In addition to offering different dimensions, V-Shoot provides the largest digitization area on the market, allowing for large patterns to be easily digitized.
- Magnetic Board: Unlike other manual systems that require tape to secure patterns and point-by-point registration, our system uses magnetic buttons on a magnetic board to hold patterns in place. Simply activate the camera, and the software will automatically digitize with precision.
- Adaptable: V-Shoot adapts to any workspace. It can be mounted on a wall or placed on an adjustable stand. With its segmented digitization feature, it can digitize patterns of any size, material, or color.