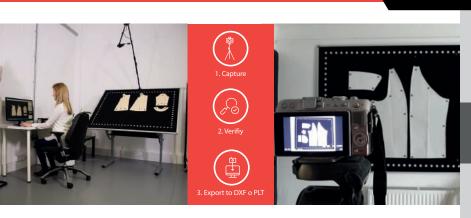

## V-SHOOT CAMERA DIGITIZING SYSTEM

Our Velocity V-Shoot Digitizing Camera is an advanced solution designed to guickly and accurately transform physical patterns into digital files. Using high-quality photographic capture, this technology allows users to digitize patterns easily and efficiently, eliminating errors and streamlining workflow.

The Velocity V-Shoot is incredibly easy to learn. Simply place the patterns on the magnetic board, take a photo, and the software will automatically vectorize and export them as a .DXF file, ready to be opened in any CAD software used in the apparel industry.

## Fast · Compact · Precise Compatible · Calibration Free

- Auto-Calibration: Unlike similar solutions. V-Shoot does not require calibration each time a pattern is digitized. The system only needs a one-time calibration during initial installation.
- Versatility: Compatible with major design and cutting software. Offers .DXF, AAMA DXF, and .PLT file export options.
- Editable Files: Once digitized, files can be edited to add various notches, smooth vector lines, add perforations, place points, and delete or merge mirrored pieces.
- Multiple Sizes Available: In addition to offering different dimensions, V-Shoot provides the largest digitization area on the market, allowing for large patterns to be easily digitized.
- Magnetic Board: Unlike other manual systems that require tape to secure patterns and point-by-point registration, our system uses magnetic buttons on a magnetic board to hold patterns in place. Simply activate the camera, and the software will automatically digitize with precision.
- Adaptable: V-Shoot adapts to any workspace. It can be mounted on a wall or placed on an adjustable stand. With its segmented digitization feature, it can digitize patterns of any size, material, or color.